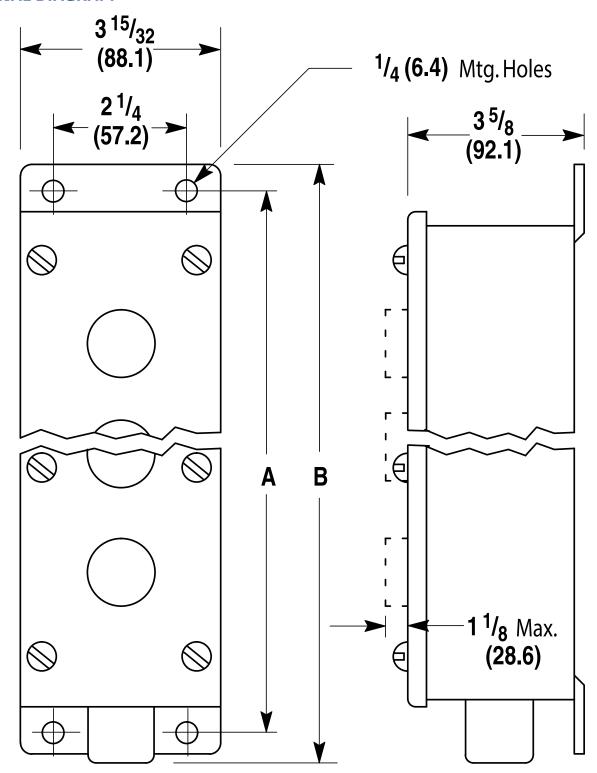

## **DIMENSIONAL DIAGRAM**

Type 4/4X/13 Stainless Steel Watertight, Oiltight, Corrosion Resistant Enclosure