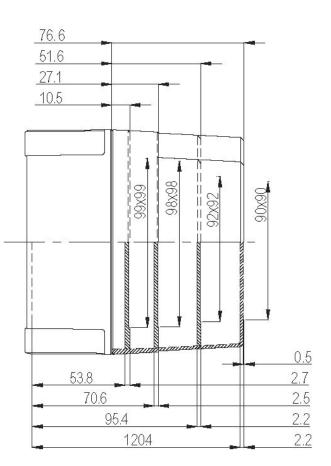

| Suitable for metrical mounting  | Yes                |
|              | Suitable for outdoor set-up     | Yes                |
|              | Pitched roof                    | No                 |
|              | With glazed door                | No                 |
|              | With ventilation door           | No                 |
|              | With backside door              | No                 |
|              | Impact strength                 | IK08               |

## PC12575HG

Fibox MNX Terminal Box PC IP66 and IP67 High Box H130 x W130 x 75mm Grey



| DIMENSIONS | Width  | 130.0 mm |
|------------|--------|----------|
|            | Height | 130.0 mm |
|            | Depth  | 75.0 mm  |
|            | Weight | 0.3 kg   |

## **DIMENSIONAL DIAGRAM**