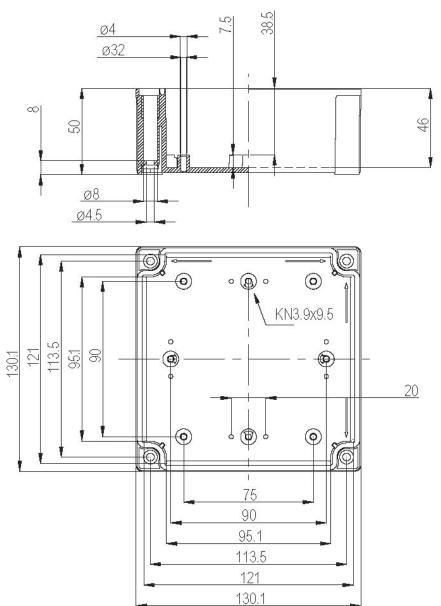

|              | Suitable for metrical mounting  | Yes                |
|              | Suitable for outdoor set-up     | Yes                |
|              | Pitched roof                    | No                 |
|              | With glazed door                | No                 |
|              | With ventilation door           | No                 |
|              | With backside door              | No                 |
|              | Impact strength                 | IK08               |

## PC12575HG

Fibox MNX Terminal Box PC IP66 and IP67 High Box H130 x W130 x 75mm Grey



| DIMENSIONS | Width  | 130.0 mm |
|------------|--------|----------|
|            | Height | 130.0 mm |
|            | Depth  | 75.0 mm  |
|            | Weight | 0.3 kg   |

## **DIMENSIONAL DIAGRAM**