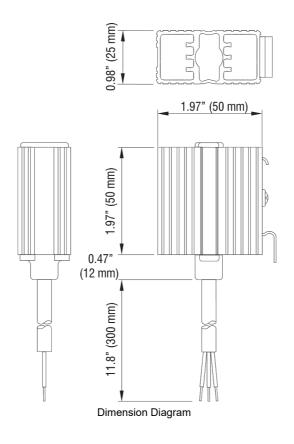

| SPECIFICATIONS                                        |                                                                                            |  |
|-------------------------------------------------------|--------------------------------------------------------------------------------------------|--|
| Product Series                                        | HGK047                                                                                     |  |
| Component Type Heaters Filter Fans Regulating Devices | Convection Heater                                                                          |  |
| Heating Capacity, Ambient 20°C                        | 10 W @20°C                                                                                 |  |
| Material, Body / Housing                              | Aluminium material                                                                         |  |
| Heating Element                                       | PTC Thermistor                                                                             |  |
| Ue, Rated Operational Voltage, AC, min                | 110 V AC                                                                                   |  |
| Ue, Rated Operational Voltage, AC, max                | 265 V AC                                                                                   |  |
| Ue, Rated Operational Voltage, DC, min                | 110 V DC                                                                                   |  |
| Ue, Rated Operational Voltage, DC, max                | 265 V DC                                                                                   |  |
| Details, Voltage                                      | Operating with voltages below 140V Voltage AC/DC reduces heating performance by approx 10% |  |
| Rated Frequency                                       | 50 / 60 Hz                                                                                 |  |
| Inrush Current, Max                                   | 1 A                                                                                        |  |
| Pre-Fuse T (time delay)                               | 1 A                                                                                        |  |
| Mounting (Multiple)                                   | DIN-35 Rail Mount                                                                          |  |
| Details, Installation Position                        | Vertical airflow (air outlet up, connection on bottom) position                            |  |
| IP Rating                                             | IP44                                                                                       |  |
| Protection Class, Heater                              | I Heater                                                                                   |  |
| Connection                                            | 3 x 0.5 mm² 300 mm pre-fitted cable                                                        |  |
| Integrated Thermostat                                 | No Y/N                                                                                     |  |
| Height                                                | 364 mm                                                                                     |  |
| Width                                                 | 25 mm                                                                                      |  |
| Depth                                                 | 50 mm                                                                                      |  |
| Weight                                                | 0.1 kg                                                                                     |  |
| Operating Temperature, Min                            | -45 °C min                                                                                 |  |
| Operating Temperature, Max                            | 70 °C max                                                                                  |  |
| Storage Temperature, Min                              | -45 °C min                                                                                 |  |
| Storage Temperature, Max                              | 70 °C max                                                                                  |  |