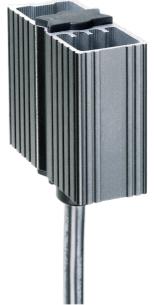

#### Convection heater 120-240V AC/DC H52xW25xD50mm 10W

- Efficient design and operation
- 120-240 V AC/DC (min 110V, max 265V)
- Clip-on DIN rail fixing

Representative Photo Only (actual product may vary based on configuration selections)