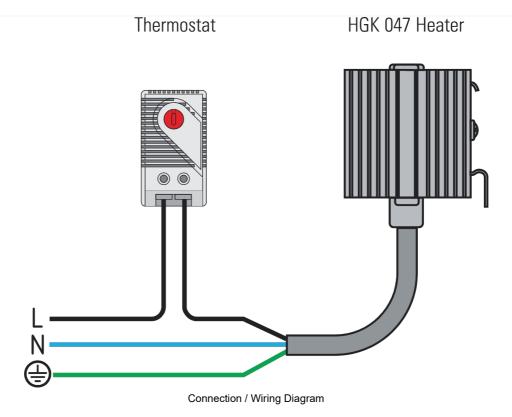

| SPECIFICATIONS                                        |                                                                                            |  |
|-------------------------------------------------------|--------------------------------------------------------------------------------------------|--|
| Product Series                                        | HGK047                                                                                     |  |
| Component Type Heaters Filter Fans Regulating Devices | Convection Heater                                                                          |  |
| Heating Capacity, Ambient 20°C                        | 10 W @20°C                                                                                 |  |
| Material, Body / Housing                              | Aluminium material                                                                         |  |
| Heating Element                                       | PTC Thermistor                                                                             |  |
| Ue, Rated Operational Voltage, AC, min                | 110 V AC                                                                                   |  |
| Ue, Rated Operational Voltage, AC, max                | 265 V AC                                                                                   |  |
| Ue, Rated Operational Voltage, DC, min                | 110 V DC                                                                                   |  |
| Ue, Rated Operational Voltage, DC, max                | 265 V DC                                                                                   |  |
| Details, Voltage                                      | Operating with voltages below 140V Voltage AC/DC reduces heating performance by approx 10% |  |
| Rated Frequency                                       | 50 / 60 Hz                                                                                 |  |
| Inrush Current, Max                                   | 1 A                                                                                        |  |
| Pre-Fuse T (time delay)                               | 1 A                                                                                        |  |
| Mounting (Multiple)                                   | DIN-35 Rail Mount                                                                          |  |
| Details, Installation Position                        | Vertical airflow (air outlet up, connection on bottom) position                            |  |
| IP Rating                                             | IP44                                                                                       |  |
| Protection Class, Heater                              | I Heater                                                                                   |  |
| Connection                                            | 3 x 0.5 mm² 300 mm pre-fitted cable                                                        |  |
| Integrated Thermostat                                 | No Y/N                                                                                     |  |
| Height                                                | 364 mm                                                                                     |  |
| Width                                                 | 25 mm                                                                                      |  |
| Depth                                                 | 50 mm                                                                                      |  |
| Weight                                                | 0.1 kg                                                                                     |  |
| Operating Temperature, Min                            | -45 °C min                                                                                 |  |
| Operating Temperature, Max                            | 70 °C max                                                                                  |  |
| Storage Temperature, Min                              | -45 °C min                                                                                 |  |
| Storage Temperature, Max                              | 70 °C max                                                                                  |  |