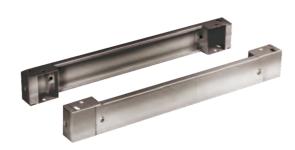

- The stainless steel plinth creates extra space below the enclosure which makes it easier to install cables
- The plinth allows enclosures to be fixed to the floor therefore no need for interior access

Representative Photo Only (actual product may vary based on configuration selections)

| SPECIFICATIONS                              |                                |
|---------------------------------------------|--------------------------------|
| Material, Body / Housing                    | Stainless Steel, 316L material |
| Height                                      | 100 mm                         |
| Width                                       | 1000 mm                        |
| Width, Enclosure                            | 1000 mm width                  |
| Height, Plinth                              | 100 mm height                  |
|                                             |                                |
| REFERENCES                                  |                                |
| IECEx Certificate                           | -                              |
| Supplier Declaration of Conformity:         | -                              |
| Installation Guide:                         | -                              |
| User Manual:                                | -                              |
| Manufacturer Datasheet:                     | -                              |
| Manufacturer Catalogue & Product Selection: | -                              |