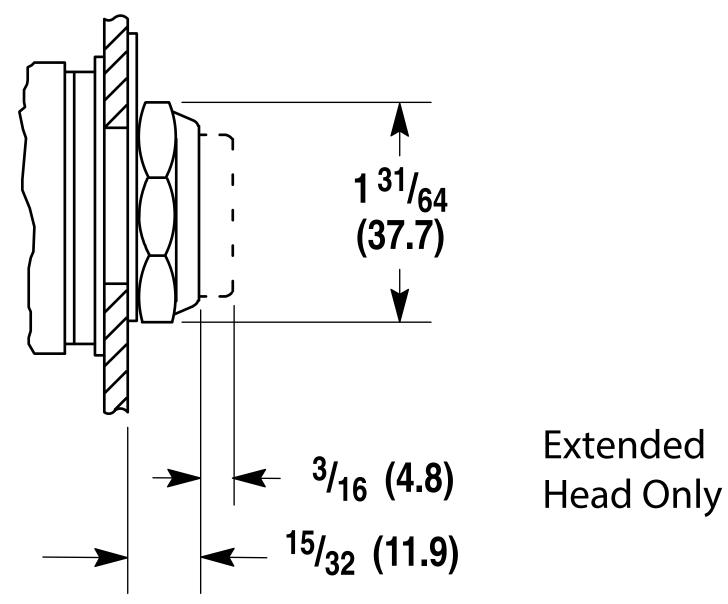

rotection (IP)                     | IP65/IP66             |
| MECHANICAL   | Switching function latching                   | No                    |
|              | Shock acceleration (Max)                      | 100.0 g               |
|              | Vibration acceleration (Max)                  | 10.0 m/s <sup>2</sup> |
|              | Vibration frequency, operational (Max)        | 2000.0 Hz             |
| PHOTOMETRIC  | Suitable for illumination                     | No                    |
| DIMENSIONS   | Hole diameter                                 | 30.5 mm               |
|              | Operator diameter                             | 34.9 mm               |
|              |                                               |                       |



## DIMENSIONAL DIAGRAM



## Flush and Extended Head Push Button Shipping Wt. 5-1/2 oz (0.15 kg)