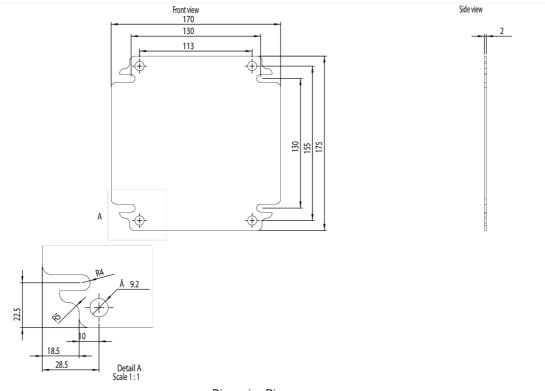

|
| IECEx Certificate -                            |                                  |
| Supplier Declaration of Conformity:            |                                  |
| Installation Guide: -                          |                                  |
| User Manual: -                                 |                                  |
| Manufacturer Datasheet: -                      |                                  |
| Manufacturer Catalogue<br>& Product Selection: |                                  |



## Catalogue No: BMP 2030

## NVENT MOUNTING PLATE STEEL H200 x W300mm FOR STB/SSTB2030

Enclosures and Climate Control > Standard Enclosures > Terminal Boxes > Mild Steel Terminal Boxes > STB/SSTB Accessories > Mounting Plates - Steel

## NHP



**Dimension Diagram**