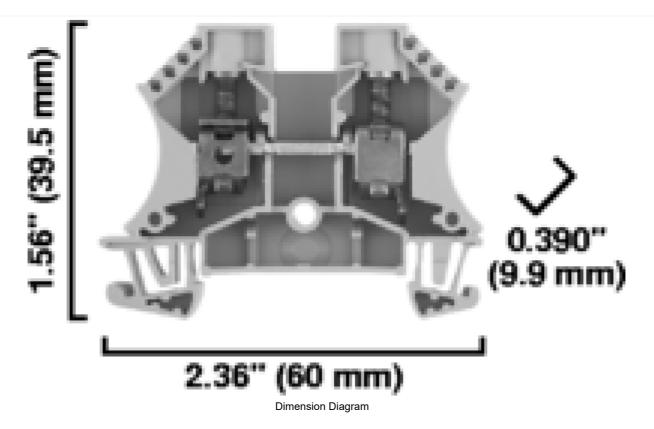

| Representative Photo Only                                   |
|-------------------------------------------------------------|
| (actual product may vary based on configuration selections) |

| SPECIFICATIONS                         |                    |
|----------------------------------------|--------------------|
| Product Series                         | zz1492             |
| Component Type Termination Wiring      | Terminal           |
| Number of Conductors                   | 2 qty              |
| Package Quantity                       | 50 qty             |
| Colour, Body / Housing                 | Grey colour        |
| Wire / Conductor Size (Max)            | 10 mm <sup>2</sup> |
| Wire Strip Length                      | 12 mm              |
| Tightening Torque, Nominal             | 2.3 Nm             |
| In, Rated Current                      | 57 A               |
| Un, Nominal Voltage                    | 1000 V             |
| Height                                 | 60 mm              |
| Width                                  | 10 mm              |
| Depth                                  | 39.5 mm            |
| Insulation Temperature (Min)           | -50 °C             |
| Insulation Temperature (Max)           | 120 °C             |
| REFERENCES                             |                    |
| IECEx Certificate -                    |                    |
| Supplier Declaration of<br>Conformity: |                    |
| Installation Guide: -                  |                    |
| User Manual: -                         |                    |