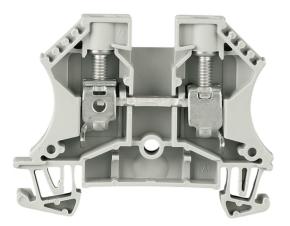

### SCREW TERMINAL 10mm 1 CONDUCTOR 57A GREY

Termination and Wiring Systems > Terminals and Pre-Wired Cables > Terminals - Screw > Allen-Bradley Terminal Blocks > Through Terminals > 10 mm<sup>2</sup>

#### Feed Through Terminal 10mm Grey

- Copper current bar and tin-plated surface
- Counter-sinking of clamping screws
- Multiple center jumper options—screw-type or three channels for plug-in type
- Four-sided wire funnel guides for easy wire insertion
- Finger-safe housings to prevent accidental contact with live circuits
- Compatible with high visibility snap-in marker cards
- CE marked and UL recognised
- DIN Rail mountable, allowing terminal blocks to be placed on the same channel as contactors, starters, relays, and other control devices
- Self-extinguishing, polyamide 6.6 housing material with UL 94-V0 flammability rating

| Representative Photo Only                                   |
|-------------------------------------------------------------|
| (actual product may vary based on configuration selections) |

| SPECIFICATIONS                         |                    |
|----------------------------------------|--------------------|
| Product Series                         | zz1492             |
| Component Type Termination Wiring      | Terminal           |
| Number of Conductors                   | 2 qty              |
| Package Quantity                       | 50 qty             |
| Colour, Body / Housing                 | Grey colour        |
| Wire / Conductor Size (Max)            | 10 mm <sup>2</sup> |
| Wire Strip Length                      | 12 mm              |
| Tightening Torque, Nominal             | 2.3 Nm             |
| In, Rated Current                      | 57 A               |
| Un, Nominal Voltage                    | 1000 V             |
| Height                                 | 60 mm              |
| Width                                  | 10 mm              |
| Depth                                  | 39.5 mm            |
| Insulation Temperature (Min)           | -50 °C             |
| Insulation Temperature (Max)           | 120 °C             |
| REFERENCES                             |                    |
| IECEx Certificate -                    |                    |
| Supplier Declaration of<br>Conformity: |                    |
| Installation Guide: -                  |                    |
| User Manual: -                         |                    |