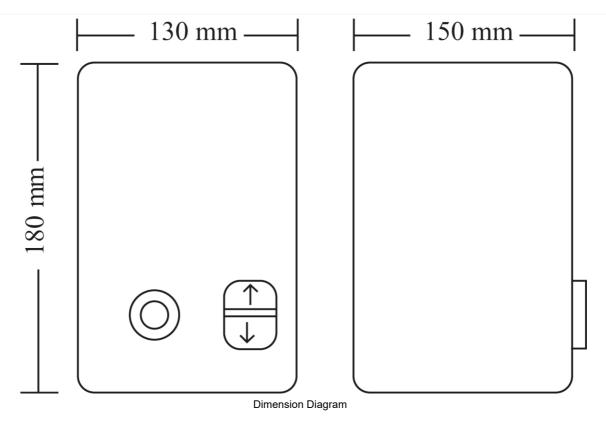

| SPECIFICATIONS                              |                                          |
|---------------------------------------------|------------------------------------------|
| Product Series                              | Streamline Enclosed Motor Starters       |
| kW Rating, AC-3, 415V                       | 2.2 kW @415V                             |
| kW Rating, AC-3, 415V, Max                  | 2.6 kW @415V max                         |
| Component Type Motor Control and Drives     | Reversing Starter                        |
| Motor FLC, Max                              | 5.3 A, max                               |
| IP Rating                                   | IP66                                     |
| Motor Connection                            | 3 wire                                   |
| Enclosure Type                              | Insulated polycarbonate enclosed (IP 66) |
| Control Voltage, AC, Nom                    | 415 V AC                                 |
| Button Arrangement                          | Forward / Reverse / Stop<br>Reset        |
| REFERENCES                                  |                                          |
| IECEx Certificate -                         |                                          |
| Supplier Declaration of Conformity:         |                                          |
| Installation Guide: -                       |                                          |
| User Manual: -                              |                                          |
| Manufacturer Datasheet: -                   |                                          |
| Manufacturer Catalogue & Product Selection: |                                          |
|                                             |                                          |