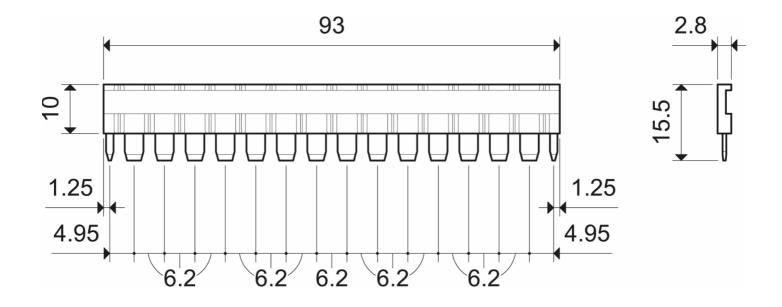

**Dimension Diagram** 

Representative Photo Only (actual product may vary based on configuration selections)

| SPECIFICATIONS                           |                   |
|------------------------------------------|-------------------|
| Product Series                           | 39                |
| Component Type Timers and Control relays | General Accessory |
| In, Rated Current                        | 36 A              |
| Un, Nominal Operational Voltage, AC      | 250 V AC          |
| Height                                   | 15.5 mm           |
| Width                                    | 93 mm             |
| Depth                                    | 2.8 mm            |