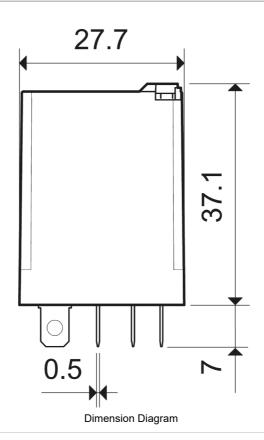

| Operating Temperature, Max              | 70 °C max                                                       |
|-----------------------------------------|-----------------------------------------------------------------|
| Height                                  | 37.1 mm                                                         |
| Width                                   | 27.7 mm                                                         |
| Depth                                   | 40.8 mm                                                         |
| Shock Acceleration (Max.)               | 20 g                                                            |
| Shock Duration (Max.)                   | 4 ms                                                            |
| Vibration Acceleration (Max.)           | 17 m/s <sup>2</sup>                                             |
| Vibration Frequency, Operational (Max.) | 150 Hz                                                          |
| Certifications                          | CE<br>CSA<br>EAC<br>GOST-R<br>IMQ<br>C-UR-US<br>VDE             |
| Shipping Approvals                      | Lloyd's Register of Shipping<br>RINA (Registro Italiano Navale) |