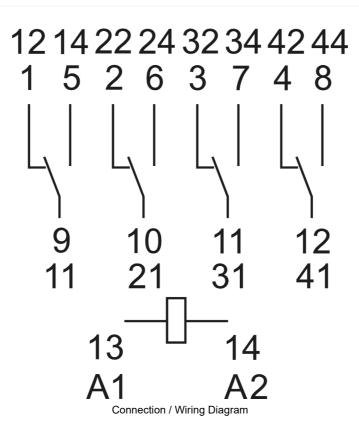

Representative Photo Only (actual product may vary based on configuration selections)

| SPECIFICATIONS                                   |                                                      |
|--------------------------------------------------|------------------------------------------------------|
|                                                  |                                                      |
| Product Series                                   | 56                                                   |
| Component Type Timers and Control relays         | Relay                                                |
| Contact Configuration                            | 4 CO                                                 |
| In, Rated Current                                | 12 A                                                 |
| Icw, Short Time Withstand Current, 10ms (rms)    | 20 A, 10ms                                           |
| Un, Nominal Operational Voltage, AC              | 250 V AC                                             |
| Ue, Rated Operational Voltage, AC, max           | 400 V AC                                             |
| Contact Breaking Capacity, DC1, 30V              | 12 A                                                 |
| Contact Breaking Capacity, DC1, 110V             | 0.5 A                                                |
| Contact Breaking Capacity, DC1, 220V             | 0.25 A                                               |
| Rated Load, AC-1                                 | 3000 VA                                              |
| Rated Load, AC-15                                | 700 VA                                               |
| Contact Rated Power, Single Phase Motor, 230V AC | 0.55 kW                                              |
| Coil Type                                        | DC                                                   |
| Additional Features                              | Lockable test button<br>Mechanical Indicator<br>None |
| Coil Voltage, DC, Nom                            | 24 V DC                                              |
| Coil Voltage, DC, Min                            | 19.2 V DC                                            |
| Coil Voltage, DC, Max                            | 26.4 V DC                                            |
| Material, Contacts                               | Silver Nickel (AgNi) material                        |
| Mechanical Service Life                          | 50000000 cycles                                      |
| Electrical Service Life at Un, In                | 100000 cycles                                        |
| Total Making Time                                | 10 ms                                                |
| Total Breaking Time                              | 4 ms                                                 |
| Insulation Voltage, between Coil & Contacts      | 5000 V                                               |
| Dielectric Strength, between open Contacts       | 1000 V AC                                            |
| Mounting                                         | Plug-in                                              |
| Operating Temperature, Min                       | -40 °C min                                           |