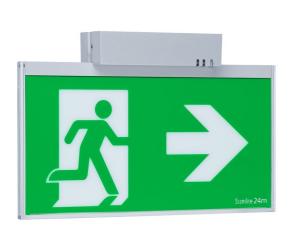

## Catalogue No: PELEVEMSCM1 PLATINUM EXIT LED EVAGO CEILING MOUNT SINGLE SIDED PICTO

Stanilite Emergency and Exit Lighting > Platinum > Single Point Platinum > Platinum Exit EM

PELEVEMSCM1 Datasheet

19 September 2021, Page 1 of 2

## Platinum Exit LED Evago Ceiling Mount Single Sided Picto

- Compliance to latest ASNZS2293.3:2018. •
- Reliable Stanilite Brand.
- LED energy efficient products. •
- 10 year product design life. •
- Lithium ion phosphate batteries. •
- Advanced power management.

**Stanilite**<sup>®</sup>

Representative Photo Only (actual product may vary based on configuration selections)

| SPECIFICATIONS                    |                                                                                 |
|-----------------------------------|---------------------------------------------------------------------------------|
| Component Type Emergency Lighting | Exit                                                                            |
| Testing System                    | Single Point Unit                                                               |
| Operating Mode                    | Maintained                                                                      |
| Operating Voltage                 | 240 VAC                                                                         |
| Rated Frequency                   | 50 Hz                                                                           |
| Power Consumption                 | 2.0 W                                                                           |
| Mounting                          | Surface - Ceilling                                                              |
| Viewing Distance                  | 24 meters                                                                       |
| LED Life                          | 100,000 hours                                                                   |
| Battery Type                      | LiFePO4                                                                         |
| Height                            | 225 mm                                                                          |
| Width                             | 52 mm                                                                           |
| Depth                             | 335 mm                                                                          |
| Base Colour                       | Aluminum                                                                        |
| Diffuser Colour                   | White on Green                                                                  |
| Battery Replacement               | 03YPMA011                                                                       |
| IP Rating                         | IP20                                                                            |
| Standards Compliance              | ASNZS CISPR 15<br>ASNZS2293.3:2018<br>ASNZS60598.1:2017<br>ASNZS60598.2:22:2005 |