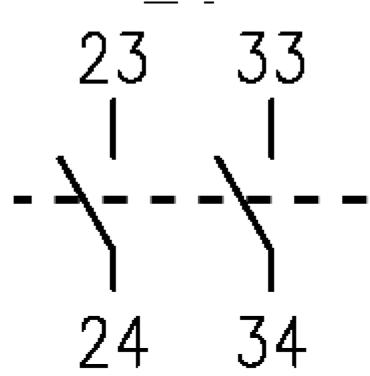

### AUXILIARY CONTACT 2NO FOR CA8 -10

Motor Control and Drives > Motor Starting and Protection > Contactors > Sprecher + Schuh Contactors > Accessories and Spares > CA8 Accessories

Connection / Wiring Diagram

## Representative Photo Only (actual product may vary based on configuration selections)

| SPECIFICATIONS                                 |                          |                                 |
|------------------------------------------------|--------------------------|---------------------------------|
| Product Series                                 |                          | CA8 Accessories and Spare Parts |
| Component Type Motor Control and Drives        |                          | Accessory                       |
| Contactor Accessory / Spare Part Type          |                          | Auxiliary Contact               |
| Contact Configuration                          |                          | 2 NO                            |
| Details, Contactor                             |                          | CA8-512                         |
| Terminal Numbering                             |                          | 23-24, 33-34 numbering          |
| Auxiliary Contact Type                         |                          | Bifurcated                      |
| Number of Poles                                |                          | 2                               |
| Mounting                                       |                          | DIN-35 Rail Mount               |
| Switching Voltage, Min                         |                          | 15 V                            |
| Switching current, Min                         |                          | 2 mA                            |
| Compatible Product Series'                     |                          | zzzCA8                          |
| REFERENCES                                     |                          |                                 |
| IECEx Certificate                              | -                        |                                 |
| Supplier Declaration of<br>Conformity:         | -                        |                                 |
| Installation Guide:                            | -                        |                                 |
| User Manual:                                   | -                        |                                 |
| Manufacturer Datasheet:                        | -                        |                                 |
| Manufacturer Catalogue<br>& Product Selection: | CA8P20_Manufacturer Cata | alogue                          |