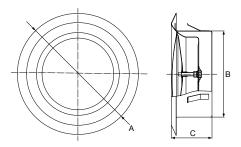

- Constructed with 304 quality stainless steel.
- Stylish design.
- For both return & supply air.
- Quick & easy installation.
- Includes mounting ring.

| MODEL NO. | AØ  | DUCT DIAMETER BØ | с  |
|-----------|-----|------------------|----|
| IDVSS100  | 140 | 100              | 58 |
| IDVSS125  | 172 | 125              | 58 |
| IDVSS150  | 217 | 150              | 70 |