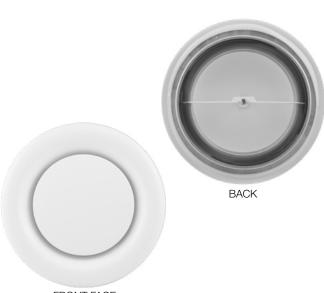

FRONT FACE

## **IDV** INTERNAL DUCT VALVE

The IDV is constructed from high quality steel with a white finish. The valve body is equipped with a mounting ring for ease of installation. Air flow can be easily adjusted by rotating the control disc.

- Manufactured from high quality steel with a white finish.
- Stylish design.
- Adjustable air flow.
- Quick & easy installation.
- Includes mounting ring.

| MODEL NO. | AØ  | DUCT DIAMETER BØ | с                    | D  |
|-----------|-----|------------------|----------------------|----|
| IDV100    | 140 | 100              | 74                   | 39 |
| IDV150    | 201 | 150              | 120                  | 51 |
|           |     |                  | All dimensions in mm |    |