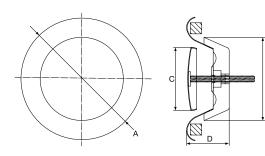

- Manufactured from high quality steel with a white finish.
- Stylish design.
- Adjustable air flow.
- Quick & easy installation.
- Includes mounting ring.

| MODEL NO. | AØ  | DUCT DIAMETER BØ | с                    | D  |
|-----------|-----|------------------|----------------------|----|
| IDV100    | 140 | 100              | 74                   | 39 |
| IDV150    | 201 | 150              | 120                  | 51 |
|           |     |                  | All dimensions in mm |    |