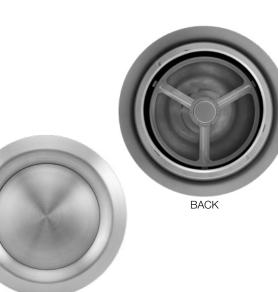

## **IDVSS** INTERNAL DUCT VALVE

FRONT FACE

The IDVSS is constructed with high quality 304 stainless steel to minimise the risk of rust. The valve body is equipped with a mounting ring for ease of installation. It can be used for both return and supply air with air flow easily adjusted by rotating the control disc.

- Constructed with 304 quality stainless steel.
- Stylish design.
- For both return & supply air.
- Quick & easy installation.
- Includes mounting ring.

| MODEL NO. | AØ  | DUCT DIAMETER BØ | с  |
|-----------|-----|------------------|----|
| IDVSS100  | 140 | 100              | 58 |
| IDVSS125  | 172 | 125              | 58 |
| IDVSS150  | 217 | 150              | 70 |