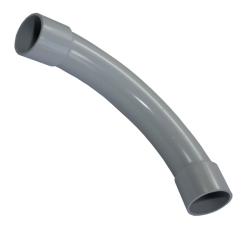

## **Product Data Sheet**

**Primary** 

Product brand Range of Product

Rylec Series "SB" PVC Bends

Profile

Material PVC (Polyvinyl Chloride)

Diameter 32mm Colour Grey

36 Terrence Road Brendale Q 4500