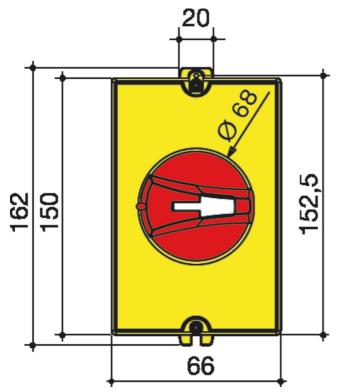

| SPECIFICATIONS                                 |                                                              |
|------------------------------------------------|--------------------------------------------------------------|
| Product Series                                 | ELB-PM                                                       |
| Component Type Power Distribution & Protection | Enclosed Isolating Switch                                    |
| Number of Poles                                | 3                                                            |
| In, Rated Current                              | 32 A                                                         |
| le, Rated Operational Current, AC-22a, 400V    | 32 A@400V                                                    |
| le, Rated Operational Current, AC-23a, 400V    | 32 A@400V                                                    |
| kW Rating, AC-23a, 400V, 3ph                   | 15 kW @400V                                                  |
| IP Rating                                      | IP65                                                         |
| Material, Body / Housing                       | PC (Polycarbonate) material                                  |
| Colour, Body / Housing                         | Grey colour                                                  |
| Colour, Handle                                 | Blue colour                                                  |
| Height                                         | 162 mm                                                       |
| Width                                          | 99 mm                                                        |
| Depth                                          | 92 mm                                                        |
| Standards Compliance                           | IEC 60947-3<br>EN 60947-3<br>UL 508<br>EN 61439<br>IEC 60364 |
| Certifications                                 | UL                                                           |

**Dimension Diagram**