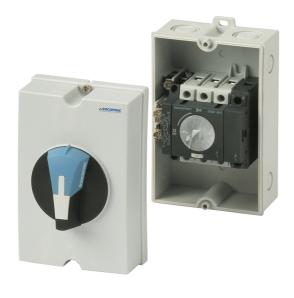

Representative Photo Only (actual product may vary based on configuration selections)

# SW ENC GRY SIRCOM 32A 22153303 WITH RED/YELLOW HANDLE

- IP65 rating combined with selection of polycarbonate, mild steel and stainless steel, has any environment, indoor or outdoor, covered
- Spacious design allowing for quick and easy connection as well as the option to fit additional accessories within the enclosed assembly
- Knockouts provided with ELB-PM series (up to 63A) and gland plates for the ELB-S series as standard making it easier to connect to the internal isolator and reducing installation time
- The same high quality Socomec load break switches including the SLBM, SLB and 32BR switches used across the enclosed range
- Enclosed assemblies feature the ergonomic IP65 S-Type handles from Socomec which includes interlocking (in the ON position), pad locking, UV and chemical agent resistive material and the choice of standard blue or red/yellow colour

| SPECIFICATIONS                                 |                                                              |
|------------------------------------------------|--------------------------------------------------------------|
| Product Series                                 | ELB-PM                                                       |
| Component Type Power Distribution & Protection | Enclosed Isolating Switch                                    |
| Number of Poles                                | 3                                                            |
| In, Rated Current                              | 32 A                                                         |
| le, Rated Operational Current, AC-22a, 400V    | 32 A@400V                                                    |
| le, Rated Operational Current, AC-23a, 400V    | 32 A@400V                                                    |
| kW Rating, AC-23a, 400V, 3ph                   | 15 kW @400V                                                  |
| IP Rating                                      | IP65                                                         |
| Material, Body / Housing                       | PC (Polycarbonate) material                                  |
| Colour, Body / Housing                         | Grey colour                                                  |
| Colour, Handle                                 | Blue colour                                                  |
| Height                                         | 162 mm                                                       |
| Width                                          | 99 mm                                                        |
| Depth                                          | 92 mm                                                        |
| Standards Compliance                           | IEC 60947-3<br>EN 60947-3<br>UL 508<br>EN 61439<br>IEC 60364 |
| Certifications                                 | UL                                                           |