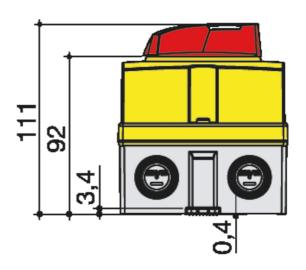

| SPECIFICATIONS                                 |                                                              |
|------------------------------------------------|--------------------------------------------------------------|
| Product Series                                 | ELB-PM                                                       |
| Component Type Power Distribution & Protection | Enclosed Isolating Switch                                    |
| Number of Poles                                | 3                                                            |
| In, Rated Current                              | 32 A                                                         |
| le, Rated Operational Current, AC-22a, 400V    | 32 A@400V                                                    |
| le, Rated Operational Current, AC-23a, 400V    | 32 A@400V                                                    |
| kW Rating, AC-23a, 400V, 3ph                   | 15 kW @400V                                                  |
| IP Rating                                      | IP65                                                         |
| Material, Body / Housing                       | PC (Polycarbonate) material                                  |
| Colour, Body / Housing                         | Grey colour                                                  |
| Colour, Handle                                 | Blue colour                                                  |
| Height                                         | 162 mm                                                       |
| Width                                          | 99 mm                                                        |
| Depth                                          | 92 mm                                                        |
| Standards Compliance                           | IEC 60947-3<br>EN 60947-3<br>UL 508<br>EN 61439<br>IEC 60364 |
| Certifications                                 | UL                                                           |

**Dimension Diagram**