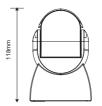

| DIMENSIONS (mm) | Height | Width | Depth |
|-----------------|--------|-------|-------|
| RPR180PIR-01    | 51     | 80    | 118   |
| RPR180PIR-04    | 51     | 80    | 118   |