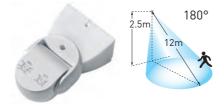

**54** 

0P

220 240

OPERATING

SAFETY

| White                   | RPR180PIR-01            |  |  |
|-------------------------|-------------------------|--|--|
| Black                   | RPR180PIR-04            |  |  |
| Detection Area:         | 180°                    |  |  |
| Motion Detection Range: | 12m diameter at 2.5m    |  |  |
| Loading:                | Max 300W fluorescent    |  |  |
|                         | Max 300W LED            |  |  |
|                         | Max 1,200W incandescent |  |  |
| Time Settings:          | 10 sec to 15 minutes    |  |  |
|                         | adjustable              |  |  |
| Lux Settings:           | 3-2000lx                |  |  |
| Weight (kg):            | 0.16                    |  |  |
| Box Qty:                | 1                       |  |  |