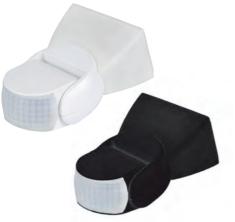

## PROTON MULTI-DIRECTIONAL 180° PIR, IP65

**54** 

0P

220 240

OPERATING

SAFETY

| White                   | RPR180PIR-01            |  |  |
|-------------------------|-------------------------|--|--|
| Black                   | RPR180PIR-04            |  |  |
| Detection Area:         | 180°                    |  |  |
| Motion Detection Range: | 12m diameter at 2.5m    |  |  |
| Loading:                | Max 300W fluorescent    |  |  |
|                         | Max 300W LED            |  |  |
|                         | Max 1,200W incandescent |  |  |
| Time Settings:          | 10 sec to 15 minutes    |  |  |
|                         | adjustable              |  |  |
| Lux Settings:           | 3-2000lx                |  |  |
| Weight (kg):            | 0.16                    |  |  |
| Box Qty:                | 1                       |  |  |