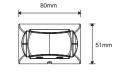

| DIMENSIONS (mm) | Height | Width | Depth |
|-----------------|--------|-------|-------|
| RPR180PIR-01    | 51     | 80    | 118   |
| RPR180PIR-04    | 51     | 80    | 118   |