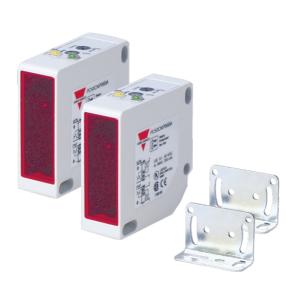

PC Series Photoelectric Sensor, Through-Beam, receiver and emitter, plastic housing, 12-240 V DC / 24-240 V AC supply, NO+NC output, 20m sensing range, IP67 rating, mounting bracket included

- Sensing range of up to 20m
- Adjustable senstivity versions available
- Multi-voltage (20 250V AC / DC) versions
- IP69k rated versions

Representative Photo Only (actual product may vary based on configuration selections)

| Sensing Mode Th   Light source type LE                                      | hotoelectric Sensor<br>nrough-Beam Emitter & Receiver Pair<br>ED |
|-----------------------------------------------------------------------------|------------------------------------------------------------------|
| Component Type Field Switching & SensingPhSensing ModeThLight source typeLE | hotoelectric Sensor<br>nrough-Beam Emitter & Receiver Pair<br>ED |
| Sensing Mode Th   Light source type LE                                      | nrough-Beam Emitter & Receiver Pair<br>ED                        |
| Light source type LE                                                        | ED                                                               |
| 5 71                                                                        |                                                                  |
| Illumination Mode Co                                                        | ontinuous                                                        |
|                                                                             | frared (880nm)                                                   |
| -                                                                           | C (Polycarbonate)                                                |
| ·                                                                           | BS material                                                      |
|                                                                             | ectangular                                                       |
| •                                                                           | ) mm                                                             |
|                                                                             | 7 mm                                                             |
| Depth 50                                                                    | ) mm                                                             |
| •                                                                           | ight Angle                                                       |
| Mounting (Multiple) Pa                                                      | anel Mount<br>ounting Bracket (Included)                         |
| Teach Mode / Sensitivity Adjustment Sir                                     | ngle-Turn Knob / Potentiometer sensitivity                       |
| Sensing Distance, Max 20                                                    | 0000 mm max                                                      |
|                                                                             | 2 240V DC<br>4 240V AC                                           |
| Ue, Rated Operational Voltage, AC, min 24                                   | 1 V AC                                                           |
| Ue, Rated Operational Voltage, AC, max 24                                   | 40 V AC                                                          |
| Ue, Rated Operational Voltage, DC, min 12                                   | 2 V DC                                                           |
| Ue, Rated Operational Voltage, DC, max 24                                   | 40 V DC                                                          |
| Switching Mode Lig                                                          | ght or Dark Operate Selectable                                   |
| Output Type Re                                                              | elay                                                             |
| Switching/Operating Frequency 20                                            | ) Hz                                                             |
| Connection / Termination Bu                                                 | uilt-in cable with flying leads                                  |
| Length, Cable 2                                                             | m                                                                |
| Material, cable jacket PV                                                   | VC material                                                      |